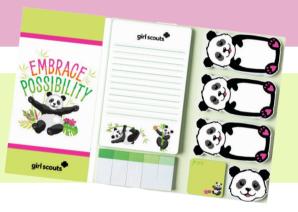

airl scouts of wisconsin badgerland 2025 Cookie Rewards

Rewards on this page are cumulative. Choose one item at each selling level.

Level 1 12+ boxes

**Participation** Patch

Level 2 48+ boxes

Panda & Toast-Yay! Charm

Level 3 108+ boxes

Stationary Set

Level 4 180+boxes

Clear Panda OR Purse

\$5 Badgerland OR **Bucks** 

\$5 **Philanthropy** Donation

Level 5 **264+ boxes** 

Small Panda Plush

\$5 Badgerland OR OR **Bucks** 

\$5 **Philanthropy** Donation

Level 6 336+ boxes

24" Panda OR Rug

\$10 **Bucks** 

\$10 Badgerland OR Philanthropy Donation

Sold more than 408? See the next page!

New for 2025! J/C/S/A troops can choose to opt out of levels 2-6 rewards and the troop reward for an additional \$0.05 per box in troop proceeds! Girl Scouts will still earn all patches and Adventure Point rewards earned.